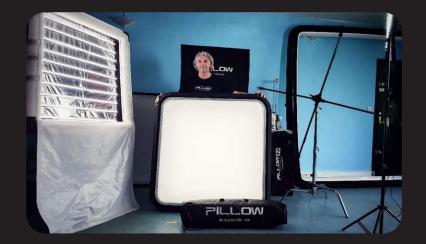

### Air Frame 120

A inflatable LED softbox that makes your life easier on set

### Inflatable & ultra-light

#### **Unprecedented lightness**

Unlike metal-structured softboxes, the Air Frame is ultra-light thanks to its inflatable frame. It is perfect for effortless tracking of actors.

#### Quick to set up

The frame inflates and deflates in just a few seconds. You save time and space

#### Ultra-soft light

Thanks to its larger diffusion surface compared to metal structures on the market

#### Safet

The frame is safe, even in the event of an impact

For years, the Air Frame has become a spotlight I can't do without. Both economical, compact, lightweight, reliable, and easy to use, it offers (thanks to its ingenious design and the quality of its diffusion fabric) a light that is both soft and silky, with a particularly elegant result on faces. In short, an essential spotlight with unique features and remarkable photographic qualities.