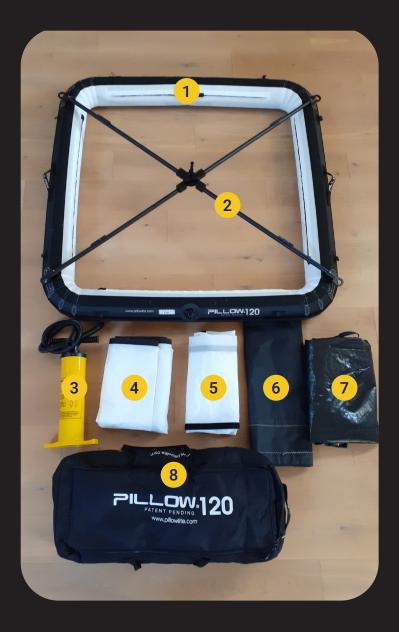

## Air Frame 120 Kit

- 1 Inflatable frame
- 2 Removable aluminum mounting cross
- 3 Pump
- 4 5 Diffusion fabrics (light and full)
- 6 Rear fabric
- 7 Very large canvas bag to store the inflated frame
- 8 Transport bag