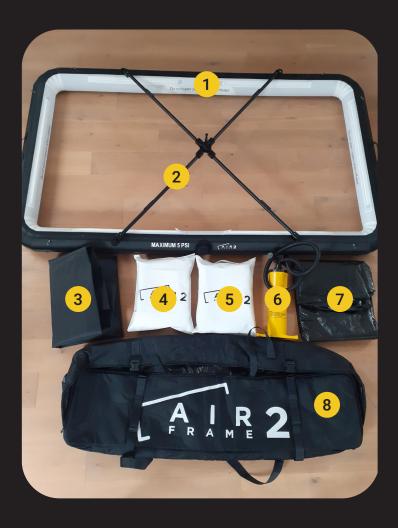

### Air Frame 2 Kit

- 1 Inflatable frame
- 2 Removable aluminum mounting cross
- 3 Rear fabric receiving the LED canvases
- 4 5 Diffusion fabrics (light and medium)
- 6 High-flow pump
- 7 Very large canvas bag to store the inflated frame (also serves as protection during the frame inflation)
- 8 XL transport bag