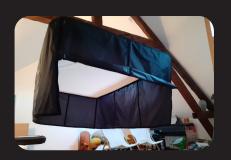

#### **Optimized light control**

The adjustable height blackout skirts and the honeycomb louver allow for optimal light control.