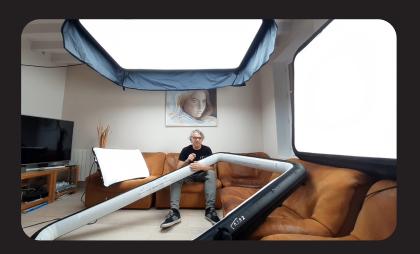

## Air Frame 2

Larger than the Air Frame 120, ultra-light, it allows you to easily and quickly install ceiling light fixtures.

#### **Unprecedented lightness**

Unlike softboxes or metal structures, the Air Frame 2 is ultra-light and can even be suspended from an arm. It is also ideal for creating ceiling light fixtures.

#### Ultra-soft light

Thanks to its large surface, the light is very soft. The "Pillow Style" diffusion fabric provides an incredibly soft and natural light, almost magically!