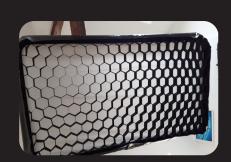

#### **Optimized light control**

The adjustable height blackout skirts and the honeycomb louver allow for optimal light control.